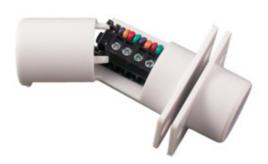

# Flush Magnetic Contact

Code: FC508/WH/MULTI/G3/EN

FC508 | Flush Contact | Grade 3 | White | Multi Resistored

This flush mounted magnetic door contact be used in most intruder alarm systems up to and including grade 3 as specified in EN50131-1:2006 and is certified to EN50131-2-6:2008 and environmental class II (for use indoors) by Kiwa FSS. It operates as a normally closed circuit going open when the magnet housing is moved away from the contact housing.

## Features & Benefits

- Screw terminal block, no junction box required
- Microswitch tamper
- · Selectable end of line resistor
- · Can use own resistors
- · Available in white or brown
- Can be fitted in double pole systems
- · Can be used on double door configuration
- Magnetic Immunity

### Electrical

Maximum switching voltage (Vdc) <50Vdc

500 Maximum switching current (mA)

Terminal Connection type

No. of terminals 4 Screw

Contact type Normally Closed

**Contact Material** Silver Plated Copper