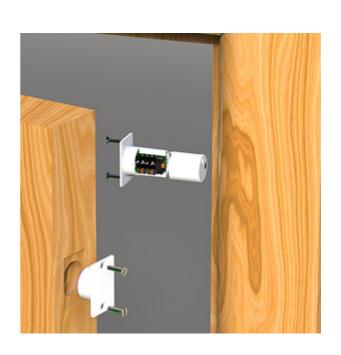

# Flush Magnetic Contact

Code: FC508/WH/MULTI/G3/EN

FC508 | Flush Contact | Grade 3 | White | Multi Resistored

This flush mounted magnetic door contact be used in most intruder alarm systems up to and including grade 3 as specified in EN50131-1:2006 and is certified to EN50131-2-6:2008 and environmental class II (for use indoors) by Kiwa FSS. It operates as a normally closed circuit going open when the magnet housing is moved away from the contact housing.

## Features & Benefits

- Screw terminal block, no junction box required
- Microswitch tamper
- · Selectable end of line resistor
- · Can use own resistors
- · Available in white or brown
- Can be fitted in double pole systems
- · Can be used on double door configuration
- Magnetic Immunity